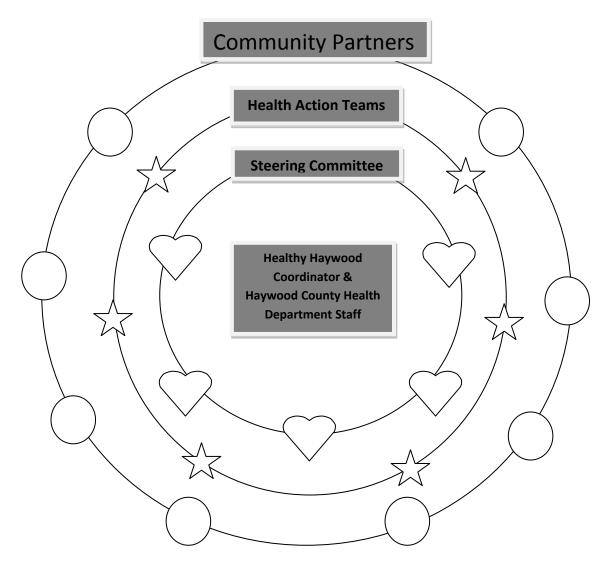

## PARTNERSHIP ORGANIZATIONAL CHART

<u>**Community Partners</u>** - Support the efforts of the partnership by receiving e-mail updates and participating in annual event(s) as available. These partners do not attend regularly scheduled meetings.</u>

<u>Action Teams</u> – Members support the efforts of the partnership by attending monthly meetings, and actively participating in regularly scheduled events and programs by offering planning and development support.

<u>Steering Committee –</u> Members support and guide the partnership by offering input and suggestions. Members meet quarterly and communicate in between meetings as needed.

<u>Healthy Haywood Coordinator and Haywood County Health Department Staff</u> – Oversees daily operations of the partnership and serves as lead communications coordinator between community partners, action teams and steering committee.