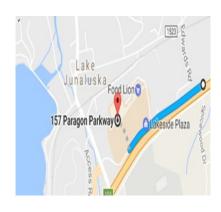

#### Schedule Your Appointment

Monday - Thursday

828 452-6701

157 Paragon Parkway, Suite 700 Clyde, NC 28721

Haywood County Health and Human Services Agency, does not discriminate based on age, race, gender, color, religion, or national origin.

### Haywood County Health and Human Services Agency Dental Office

I 57 Paragon Parkway, Suite 700 Clyde, NC 28721

Phone: 828 452-6701 Fax: 828 452-6619